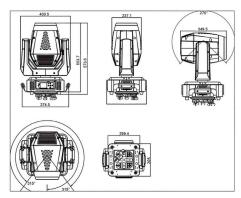

### **Technical Specifications:**

| Lamp                   | Philips Platinum 14R   |
|------------------------|------------------------|
| Colour Temperature (K) | 7,500K                 |
| Beam Angle             | 1°                     |
| Lumens Output          | 10,000 lumen           |
| Nominal Lifetime       | 750 hours              |
| Colour Wheel           | 13+Open                |
| Frost                  | 1 (Drop-In)            |
| Focus                  | Adjustable Focus       |
| Rotating Gobo          | 8+Open                 |
| Indexing Gobo          | Yes                    |
| Fixed Gobo             | 12+Open                |
| Prism                  | 2                      |
| Indexing               | Yes                    |
| Shutter/Strobe Vari    | able, max 13 Flash/Sec |
| Dimmer                 | 0-100%/16bit           |
| Pan/Tilt Movement      | 540°/270°              |
| DMX Control Modes      | 3 (15, 17, 21 CH)      |
| Art-Net                | Yes                    |
| RDM                    | Yes                    |
| Self-Charging Battery  | Yes                    |
| Cooling System Monitor | ing Yes                |
| Tilt Lock              | Yes                    |
| Power AC               | 100-240V, 50/60Hz      |
| Operating Temperature  | -20 to 40° C           |
| Certification          | CE, cETL               |
| Weight (kg/lbs)        | 22kg/44lbs             |
| Dimensions LxWxH (mm   | a) 374x319x573         |