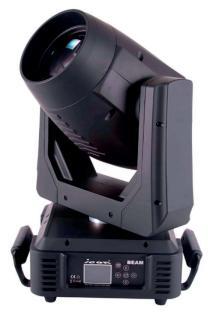

The Icon Beam is a compact beam luminaire that offers rapid, fluid movement with a tight ACL beam. With its 280W Philips Platinum 14R lamp, it produces 10,000 Lumens, (>100,000 Lux @ 20m). Features include 2 prisms, 8 rotating gobos, 12 fixed gobos, 13 colors on a color wheel, smooth dimming, frost, and high speed strobe for creative control. Direct Art-Net input and DMX512 (3 modes) is available for control. The Icon Beam is a small luminaire that is fast, flexible, and responsive.

# The Icon Beam is available exclusively from PRG

#### **Features:**

- Philips Platinum 14R Lamp (280W)
- >100,000 Lux @ 20m
- Super Narrow ACL Bearn
- 8+ Open Indexable Rotating Gobos
- 12+ Open Fixed Gobos
- 2 Prisms (5 Facet & 8 Facet)
- 13+ Open Fixed Colour Wheel
- Split Colours
- Drop-In Frost
- Ultra-Fast Pan/Tilt Movement
- DMX512 & Art-Net Input Control
- Can be mounted in any position
- 20mm fixture to fixture spacing