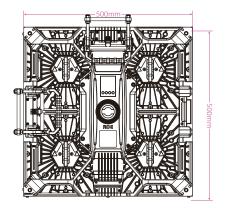

| Specifications             | BO2                                         |
|----------------------------|---------------------------------------------|
| Pitch (mm)                 | 2.84                                        |
| LED Type                   | 3 in 1 Black SMD                            |
| Number of Pixels           | 176 x 176 (30,976) / Tile                   |
| Pixel Density (Pixel/m2)   | 123,904                                     |
| Tile Dimensions (LxHxD)    | 500mm x 500mm x 90mm (19.7" x 19.7" x 3.6") |
| Brightness                 | 1,800 nits                                  |
| AC Power In                | 100-240V                                    |
| Power Consumption (w/unit) | 160 Watt / Tile Max                         |
| Weight/Tile (only)         | 9.4 Kg (20.7 lbs)                           |
| Colors                     | 281 Trillion                                |
| Refresh Rate               | 1,920Hz                                     |
| Viewing Angle Vertical     | 140°                                        |
| Viewing Angle Horizontal   | 140°                                        |
| Life Time (Hr)             | 50,000                                      |