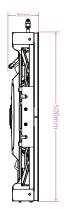

| Specifications             | BO2                                         |
|----------------------------|---------------------------------------------|
| Pitch (mm)                 | 2.84                                        |
| LED Type                   | 3 in 1 Black SMD                            |
| Number of Pixels           | 176 x 176 (30,976) / Tile                   |
| Pixel Density (Pixel/m2)   | 123,904                                     |
| Tile Dimensions (LxHxD)    | 500mm x 500mm x 90mm (19.7" x 19.7" x 3.6") |
| Brightness                 | 1,800 nits                                  |
| AC Power In                | 100-240V                                    |
| Power Consumption (w/unit) | 160 Watt / Tile Max                         |
| Weight/Tile (only)         | 9.4 Kg (20.7 lbs)                           |
| Colors                     | 281 Trillion                                |
| Refresh Rate               | 1,920Hz                                     |
| Viewing Angle Vertical     | 140°                                        |
| Viewing Angle Horizontal   | 140°                                        |
| Life Time (Hr)             | 50,000                                      |