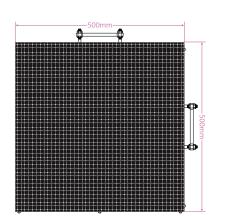

| Specifications             | BO2                                         |
|----------------------------|---------------------------------------------|
| Pitch (mm)                 | 2.84                                        |
| LED Type                   | 3 in 1 Black SMD                            |
| Number of Pixels           | 176 x 176 (30,976) / Tile                   |
| Pixel Density (Pixel/m2)   | 123,904                                     |
| Tile Dimensions (LxHxD)    | 500mm x 500mm x 90mm (19.7" x 19.7" x 3.6") |
| Brightness                 | 1,800 nits                                  |
| AC Power In                | 100-240V                                    |
| Power Consumption (w/unit) | 160 Watt / Tile Max                         |
| Weight/Tile (only)         | 9.4 Kg (20.7 lbs)                           |
| Colors                     | 281 Trillion                                |
| Refresh Rate               | 1,920Hz                                     |
| Viewing Angle Vertical     | 140°                                        |
| Viewing Angle Horizontal   | 140°                                        |
| Life Time (Hr)             | 50,000                                      |